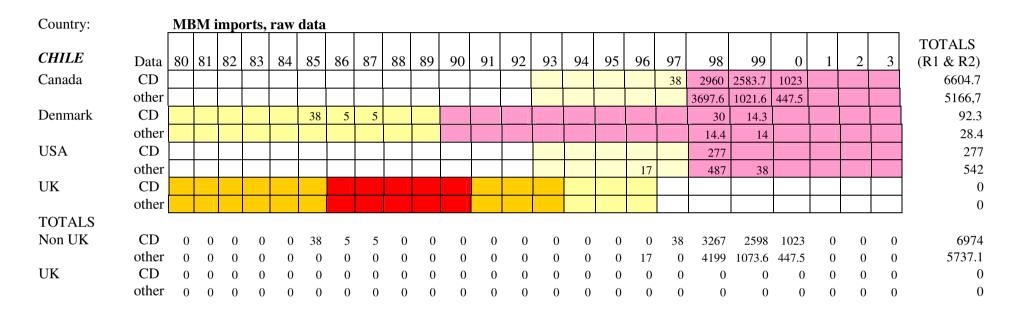

1980 年から 2000 年までの間、非常に不安定なシステムは、1995 年までは極めて低い侵入リスクに、1996 年から 2000 年までは高い侵入リスクに曝された。2001 年にシステムの安定性が「不安定」へと改善され、2001 年から 2003 年までの最後の期間には極めて低い侵入リスクに曝された。

1990 年代後半に輸入されたMBMに暴露された国内牛が、処理工程に入った可能性があると思われる。

#### 給餌

2000 年 12 月まで、肉骨粉 (MBM) の牛への給与は合法的に可能だった。国の調査書類によると、低い水準で行われたものの、MBMはかつて例外的に牛へ給与された。2000年末から反芻動物由来MBMの反芻動物への給与を禁止している。EUで経験したとおり、反芻動物由来MBMの反芻動物への給与禁止の規制は極めて困難である。反芻動物由来MBMの哺乳動物への給与禁止は 2004 年 2 月から開始された。このため、対象期間を通して(1980-2003 年)給餌は「問題あり」と考えられている。

#### レンダリング

チリではレンダリングは一般的に行われている。牛の部位も通常レンダリングされている。2001年まで、レンダリングシステムは 133  $\mathbb{C}/3$  気圧/20 分という基準を満たしていなかったようである。このため、BSE感染力を低減できなかったと推定される。2001年2月以降、133  $\mathbb{C}/3$  気圧/20 分という基準が義務化されたものの、この措置の実施を評価する情報が何も提供されていない。このため、レンダリングは、2001年までは「問題あり」、それ以降は「ほぼ問題なし」と考えられている。

### 結論

欧州食品安全機関は以下の通り結論付ける。:

- 1. 1980 年から 2000 年までの間、非常に不安定なシステムは、1995 年までは極めて低い侵入リスクに、1996 年から 2000 年までは高い侵入リスクに曝された。2001 年にシステムの安定性が「不安定」へと改善され、最後の期間には極めて低い侵入リスクに曝された。
- 2. 海外からの侵入リスクの水準を考慮すると、輸入MBMに暴露された国内牛がチリの 処理工程へ入った可能性は1990年代後半以降あったと考えられる。
- 3. 現在の地理的BSEリスク(GBR)レベルはⅢであり、すなわち国内牛がBSE病原体に(臨床的又は前臨床的に)感染している可能性はあるものの、確認されていない。
- 4. この評価は、2003 年4月時点での前回の評価から変わっている。これは、当時は、いくつかの国はBSEのリスクがあると考えられていなかったからである。
- 5. この評価は、GBRⅢのEU非加盟国からの最近のMBM輸入による。MBMによる リスクはGBRⅢのEU加盟国と同程度だと推定されることから、この報告書における 海外からの侵入リスクは過大評価されている可能性があり、最悪の事態を想定している。 将来における評価に当たっては、特定の国からのMBMによるリスクが数量化された場合、これらの状況も考慮されるべきである。