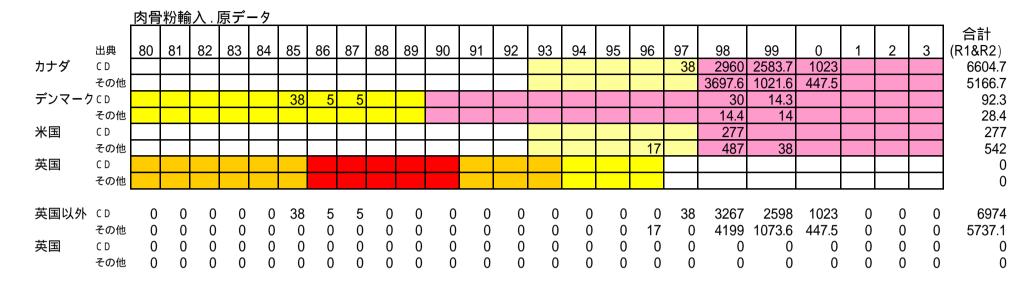

1980 年から 2000 年までの間、非常に不安定なシステムは、1995 年までは極めて低い侵入リスクに、1996 年から 2000 年までは高い侵入リスクに曝された。2001 年にシステムの安定性が「不安定」へと改善され、2001 年から 2003 年までの最後の期間には極めて低い侵入リスクに曝された。

1990 年代後半に輸入されたMBMに暴露された国内牛が、処理工程に入った可能性があると思われる。

#### 給餌

2000 年 12 月まで、肉骨粉 (MBM) の牛への給与は合法的に可能だった。国の調査書類によると、低い水準で行われたものの、MBMはかつて例外的に牛へ給与された。2000年末から反芻動物由来MBMの反芻動物への給与を禁止している。EUで経験したとおり、反芻動物由来MBMの反芻動物への給与禁止の規制は極めて困難である。反芻動物由来MBMの哺乳動物への給与禁止は 2004 年 2 月から開始された。このため、対象期間を通して(1980-2003 年)給餌は「問題あり」と考えられている。

#### レンダリング

チリではレンダリングは一般的に行われている。牛の部位も通常レンダリングされている。2001年まで、レンダリングシステムは 133  $\mathbb{C}/3$  気圧/20 分という基準を満たしていなかったようである。このため、BSE感染力を低減できなかったと推定される。2001年2月以降、133  $\mathbb{C}/3$  気圧/20 分という基準が義務化されたものの、この措置の実施を評価する情報が何も提供されていない。このため、レンダリングは、2001年までは「問題あり」、それ以降は「ほぼ問題なし」と考えられている。