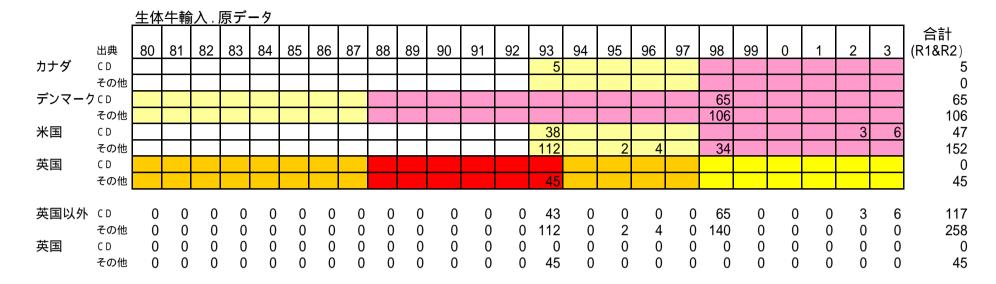

1980 年から 2000 年までの間、非常に不安定なシステムは、1995 年までは極めて低い侵入リスクに、1996 年から 2000 年までは高い侵入リスクに曝された。2001 年にシステムの安定性が「不安定」へと改善され、2001 年から 2003 年までの最後の期間には極めて低い侵入リスクに曝された。

1990 年代後半に輸入されたMBMに暴露された国内牛が、処理工程に入った可能性があると思われる。

# 海外からの侵入リスク

チリは 1980 年から 1995 年までは極めて低い侵入リスクに、1996 年から 2000 年までは 高い侵入リスクに、2001 年から 2003 年までは極めて低い侵入リスクに曝された。

#### 給餌

2000 年 12 月まで、肉骨粉 (MBM) の牛への給与は合法的に可能だった。国の調査書類によると、低い水準で行われたものの、MBMはかつて例外的に牛へ給与された。2000年末から反芻動物由来MBMの反芻動物への給与を禁止している。EUで経験したとおり、反芻動物由来MBMの反芻動物への給与禁止の規制は極めて困難である。反芻動物由来MBMの哺乳動物への給与禁止は 2004 年 2 月から開始された。このため、対象期間を通して(1980-2003 年)給餌は「問題あり」と考えられている。